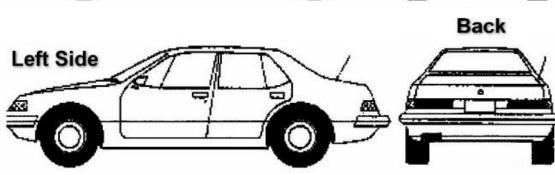

#### Check where available

Right Side

- ☐ Hairline scratches all over
- □ Locked glove compartment
- ☐ Scratched and chafed all over
- ☐ Heavy dust and mud covered; minor defects, if any, unable to determine
- □ Locked rear trunk
- Wet by rain